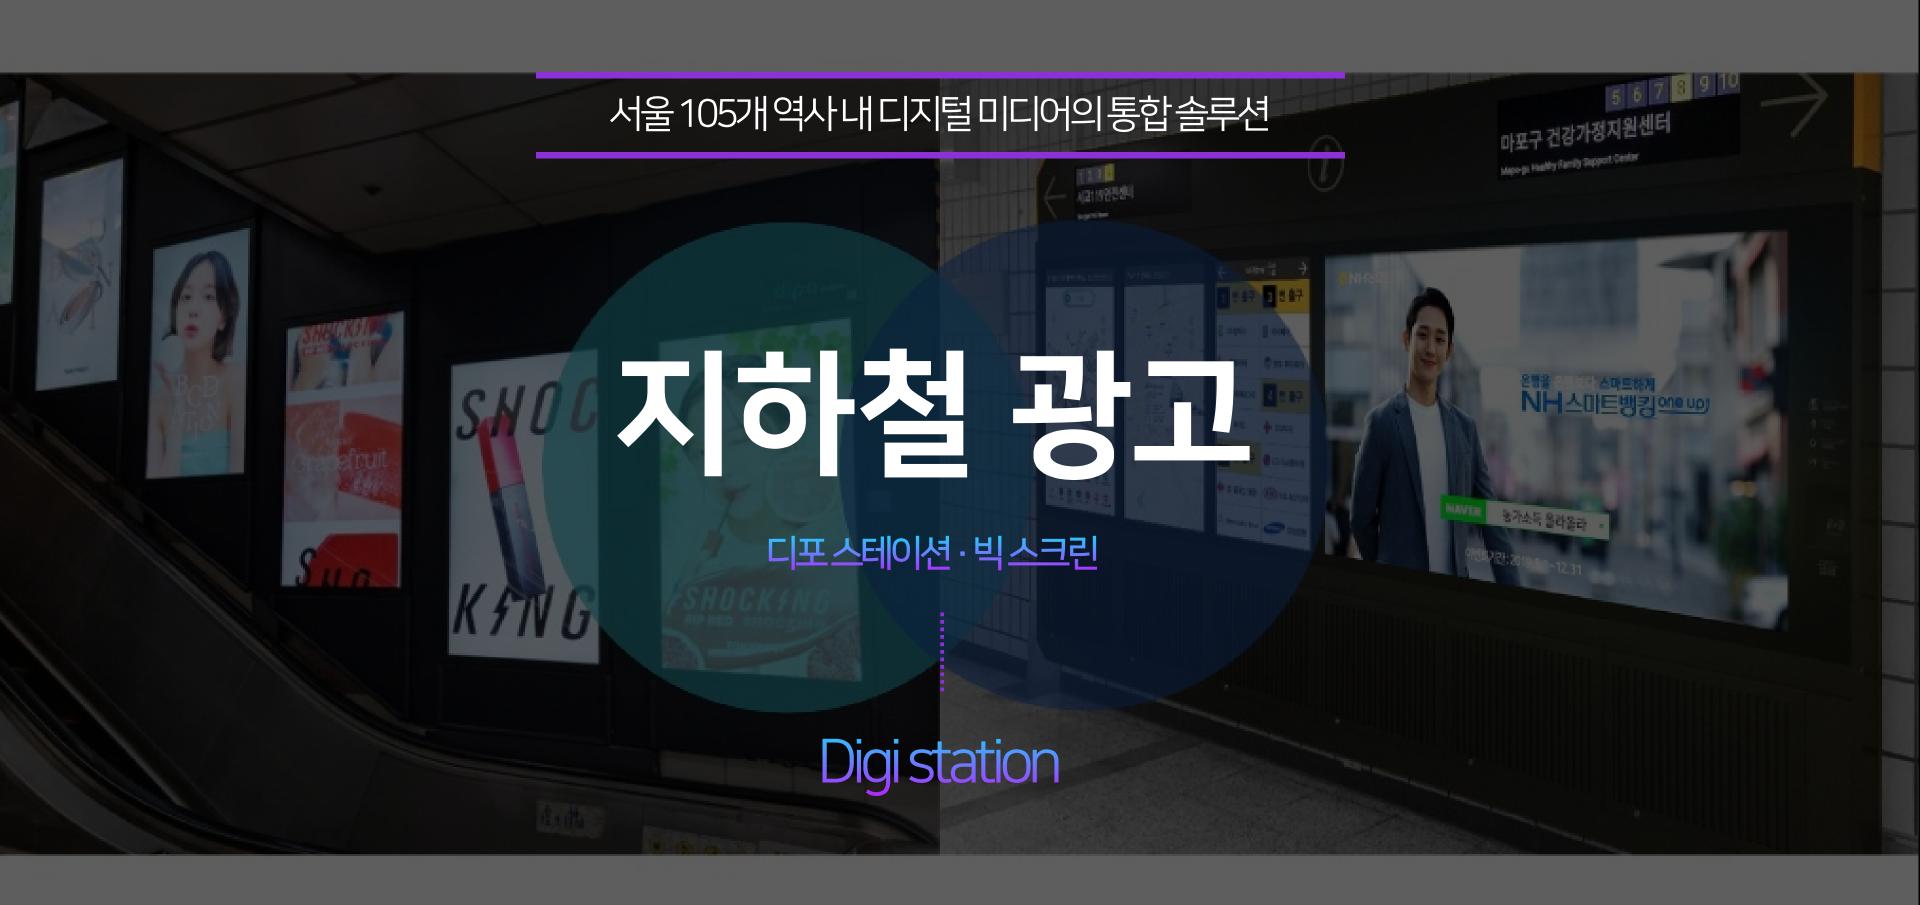

# DIGISTATION OOH 매체소개서

Digi Station OOH Media Introduction

# **□포스테이션** 개별소개서 Click→

월평균 약 5,500만 명 유동인구에게 노출 모든 동영상 및 이미지 표출 가능한 LED 디스플레이 광고 연속 배치로 주목률이 높은 효과적인 홍보매체

서울 지하철 1~8호선 주요 핵심 역사

장소 승강장 에스컬레이터, 환승통로 벽면, 대합실 출구 벽면

49인치 / 55인치 1,080 X 1,920 (pixel)

디포스테이션은 32개 주요 역사 내 유동인구가 가장 많은 동선에서 만날 수 있는 532면의 디지털 네트워크 미디어입니다.

### 빅 스크린

지하철 1,2,3,4호선 역사 내 지도 및 출구안내와 이벤트 홍보등 다양한 정보를 제공하는 "디지털 종합 안내도"의 86일치 대형 LCD로 구성된 474면의 디지털 영상 미디어입니다.

- · 16.9 UHD 영상광고를 송출 가능
- · 별도의 컨텐츠 제작없이, 기존 TV광고를 그대로 송출 가능
- · 음성 지원 가능