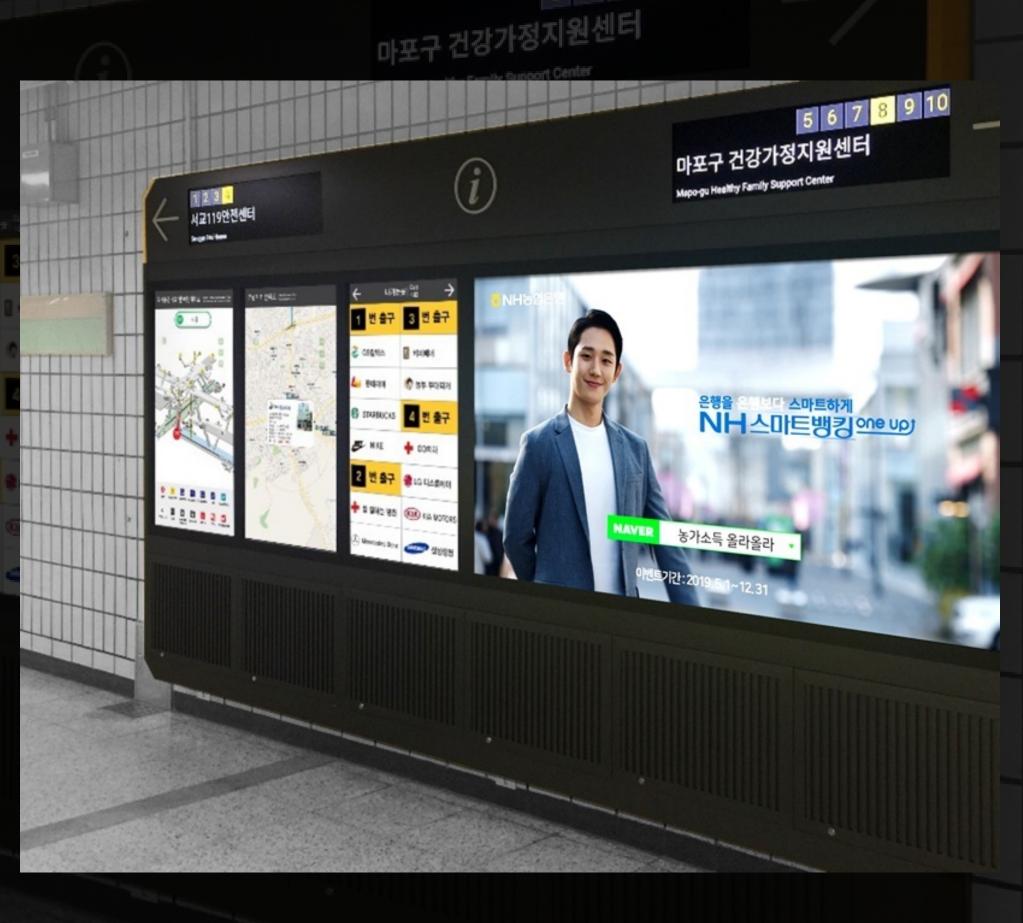

### 빅 스크린

지하철 1,2,3,4호선 역사 내 지도 및 출구안내와 이벤트 홍보등 다양한 정보를 제공하는 "디지털 종합 안내도"의 86일치 대형 LCD로 구성된 474면의 디지털 영상 미디어입니다.

- · 16.9 UHD 영상광고를 송출 가능
- · 별도의 컨텐츠 제작없이, 기존 TV광고를 그대로 송출 가능
- · 음성 지원 가능