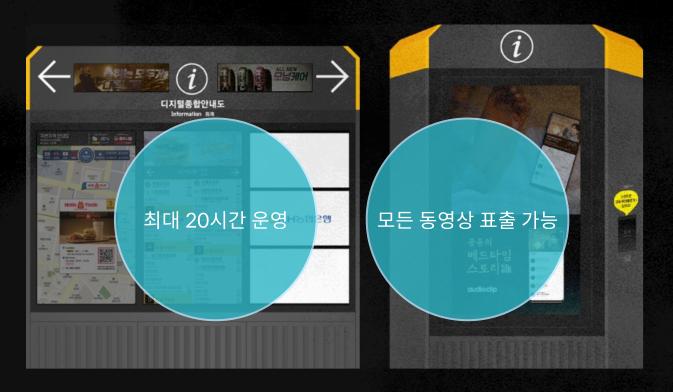

6 6호선

7) 7호선

8 8호선

| 매체      | 호선 / 수량                                            | 운영시간 / 노출횟수             | 월 광고 단가           |  |  |  |
|---------|----------------------------------------------------|-------------------------|-------------------|--|--|--|
| 디포 스테이션 | 12 <mark>3</mark> 45 <mark>6</mark> 78호선<br>(532면) | - 05:00~01:00 (최대 20시간) | 턴키 1구좌 25,000,000 |  |  |  |
| 빅스크린    | 12 <mark>3</mark> 4호선<br>( <b>474면</b> )           | · 15초, 일 150회 / 기       | 턴키 1구좌 25,000,000 |  |  |  |
| 디지 스테이션 |                                                    | 1006면                   | 35,000,000        |  |  |  |