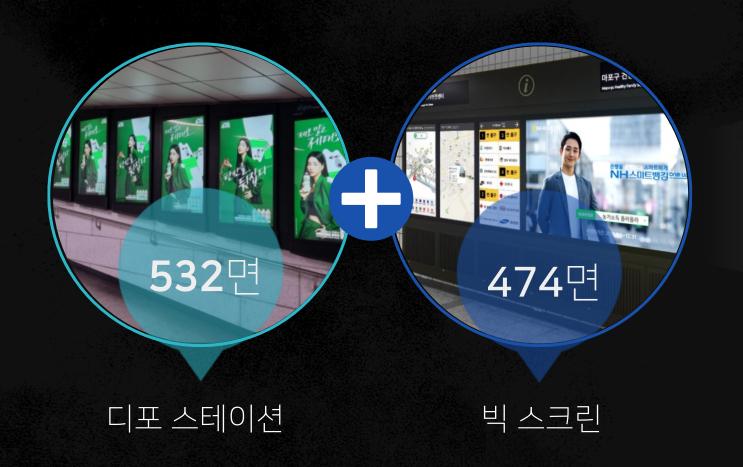

# **□포스테이션** 개별소개서 Click→

월평균 약 5,500만 명 유동인구에게 노출 모든 동영상 및 이미지 표출 가능한 LED 디스플레이 광고 연속 배치로 주목률이 높은 효과적인 홍보매체

서울 지하철 1~8호선 주요 핵심 역사

장소 승강장 에스컬레이터, 환승통로 벽면, 대합실 출구 벽면

49인치 / 55인치 1,080 X 1,920 (pixel)

디포스테이션은 32개 주요 역사 내 유동인구가 가장 많은 동선에서 만날 수 있는 532면의 디지털 네트워크 미디어입니다.

### 빅 스크린

지하철 1,2,3,4호선 역사 내 지도 및 출구안내와 이벤트 홍보등 다양한 정보를 제공하는 "디지털 종합 안내도"의 86일치 대형 LCD로 구성된 474면의 디지털 영상 미디어입니다.

- · 16.9 UHD 영상광고를 송출 가능
- · 별도의 컨텐츠 제작없이, 기존 TV광고를 그대로 송출 가능
- · 음성 지원 가능