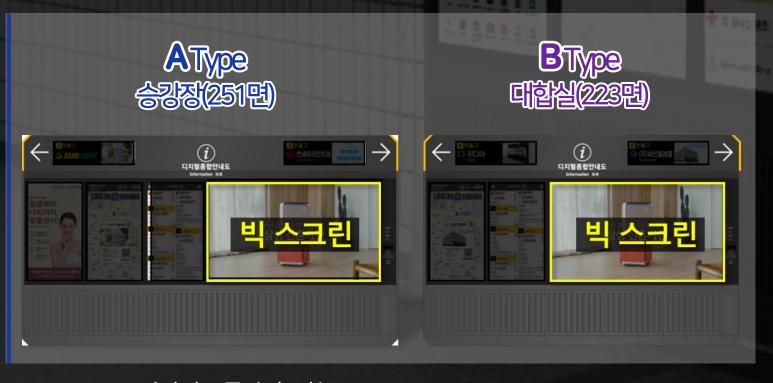

# **□포스테이션** 개별소개서 Click→

월평균 약 5,500만 명 유동인구에게 노출 모든 동영상 및 이미지 표출 가능한 LED 디스플레이 광고 연속 배치로 주목률이 높은 효과적인 홍보매체

서울 지하철 1~8호선 주요 핵심 역사

장소 승강장 에스컬레이터, 환승통로 벽면, 대합실 출구 벽면

49인치 / 55인치 1,080 X 1,920 (pixel)

디포스테이션은 32개 주요 역사 내 유동인구가 가장 많은 동선에서 만날 수 있는 532면의 디지털 네트워크 미디어입니다.

### 빅 스크린

지하철 1,2,3,4호선 역사 내 지도 및 출구안내와 이벤트 홍보등 다양한 정보를 제공하는 "디지털 종합 안내도"의 86일치 대형 LCD로 구성된 474면의 디지털 영상 미디어입니다.

- · 16.9 UHD 영상광고를 송출 가능
- · 별도의 컨텐츠 제작없이, 기존 TV광고를 그대로 송출 가능
- · 음성 지원 가능